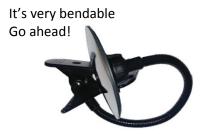

## Wide Angle View Mirror

- Spherical mirror design allows a wide angle, clear view of everything behind you
- Eliminate lurkers are behind you
- Stop getting startled by sneaky people
- Clamp is strong and safe to use. Well-padded jaws protect your monitor, painted items, etc. Will hold strong to any item up to 2 inches (5 cm) thick.
- Fully flexible support arm allows you to optimally position the mirror for a clear-rear-view.
- Highest quality, real glass mirror provides a sharp and bright reflection
- Larger mirror size gives an even better view, allowing you to see EVERYTHING behind you.